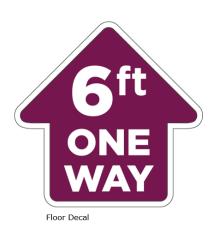

## Social Distance & Traffic Flow Guides

## Floor Graphics

### 15 x 15 Floor Graphic

- Durable vinyl
- Placed 6 feet apart indicating where people should stand when waiting in line