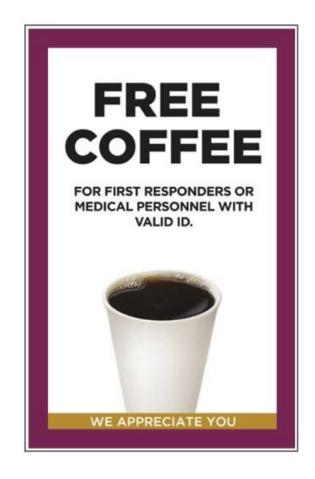

### Appreciation for First Responders

## Charity and Loyalty

Appreciation for First Responders