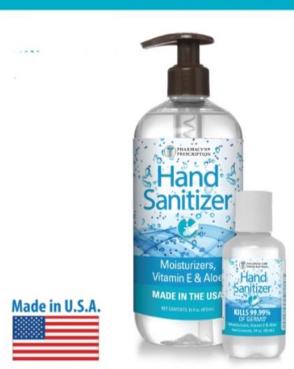

## Hand Sanitizer (Made In USA / Approx 14 day turn time)

2oz / 8oz / 16 oz Pump / Gallon

## Hand Sanitizer Gel (\*\*)

### Hand Sanitizer Gel 🧼

|                                           | %                                                                                                                                |
|-------------------------------------------|----------------------------------------------------------------------------------------------------------------------------------|
| <b>Uses</b> - Helps re<br>Recommended for | educe bacteria on the skin that could cause diseas repeated use.                                                                 |
| Warnings                                  | For external use only. Do not swallow.                                                                                           |
| Flammable, K                              | eep away from fire or flame.                                                                                                     |
| Do not apply a                            | round eyes. Do not use in ears & mouth                                                                                           |
| When using the<br>In case of conta        | is product, avoid contact with eyes.<br>act, flush eyes with water.                                                              |
| Stop use and develops and p               | ask a doctor if redness or irritation<br>persists for more than 72 hours.                                                        |
|                                           | ach of children. If swallowed, get contact a Poison Control Center right away.                                                   |
| Directions -<br>thoroughly sprea          | pump as needed into your palms and<br>d on both hands. • rub into skin until dry.                                                |
| Other information of the may discolor fa  | nation • store at 20° C (68° to 77° F).<br>brics.                                                                                |
| Carbomer, Amir                            | GREDIENTS: Purified Water (Aqua),<br>nomethyl Propanol, Fragrance (Parfum),<br>tate (Vitamin E) Oil, Aloe Barbadensis<br>I Juice |