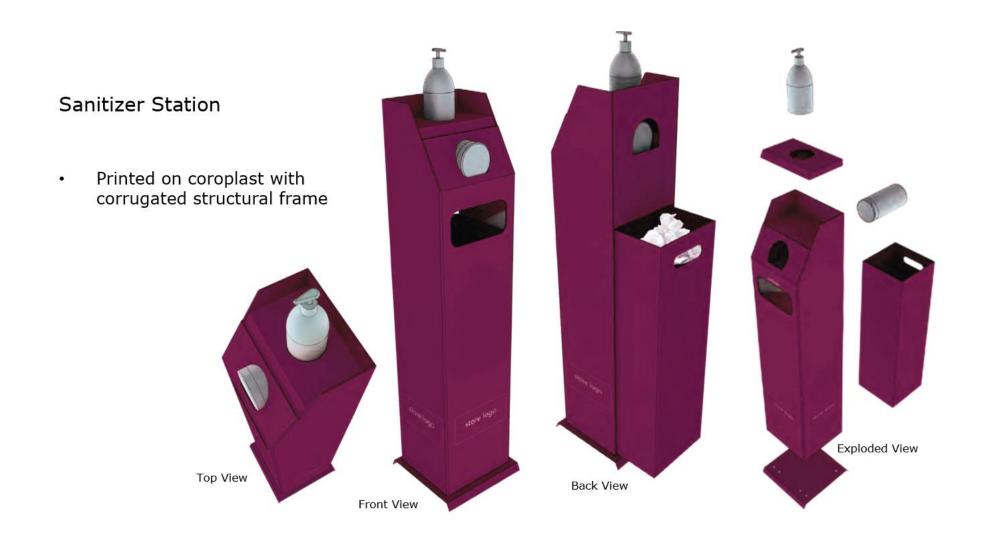

## Hand Sanitizer (Made In USA / Approx 14 day turn time)

2oz / 8oz / 16 oz Pump / Gallon