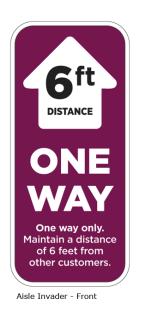

## Social Distance & Traffic Flow Guides

## Floor Graphics

### 15 x 15 Floor Graphic

- Durable vinyl
- Placed 6 feet apart indicating where people should stand when waiting in line