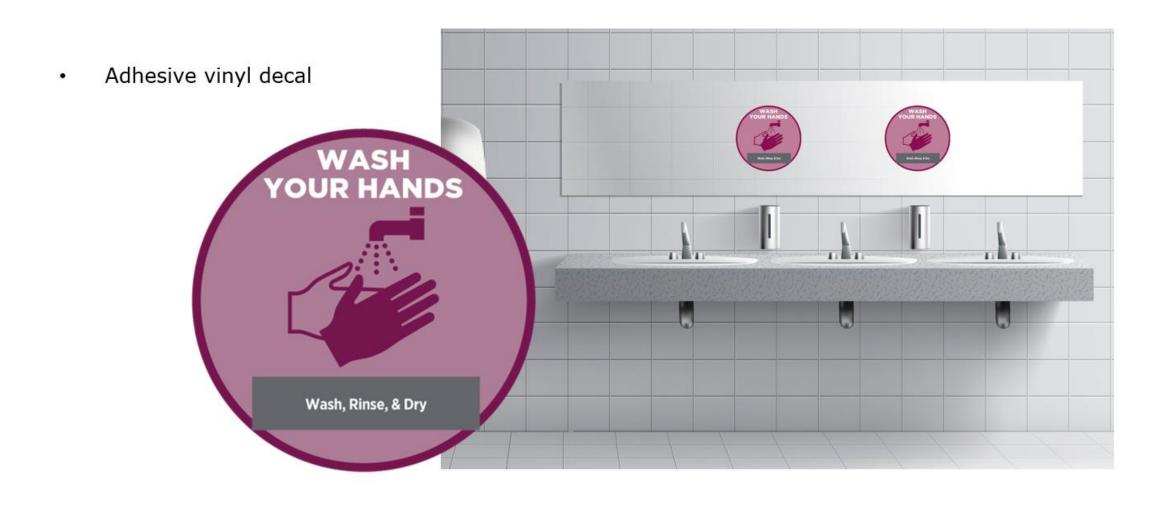

## Floor Graphics

### 15 x 15 Floor Graphic

- Durable vinyl
- Placed 6 feet apart indicating where people should stand when waiting in line