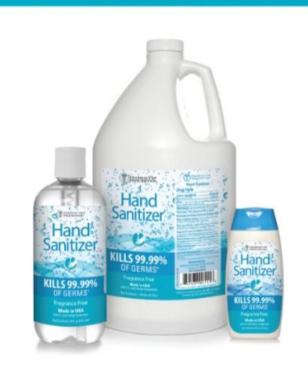

## Hand Sanitizer (Made In USA / Approx 14 day turn time)

2oz / 8oz / 16 oz Pump / Gallon

## Hand Sanitizer Gel (\*\*)

|              | ive ingredientsPurpose Alcohoi 71.5%Antiseptic                                                        |
|--------------|-------------------------------------------------------------------------------------------------------|
|              | 25 - Helps reduce bacteria on the skin that could cause<br>e. Recommended for repeated use.           |
| Wa           | rnings - For external use only. Do not swallow.                                                       |
| Flan         | mable. Keep away from fire or flame.                                                                  |
| Do no        | ot apply around eyes. Do not use in ears & mouth                                                      |
| Whe<br>In ca | n using this product, avoid contact with eyes<br>se of contact, flush eyes with water.                |
| Stop         | use and ask a doctor if redness or irritation lops and persists for more than 72 hours.               |
|              | out of reach of children. If swallowed, get<br>al help or contact a Poison Control Center right away. |
| Dir          | ections - Apply as needed into your palms and<br>ughly spread on both hands rub in skin until dry.    |
|              | er information • store at 20° C (68° to 77° F)<br>discolor fabrics.                                   |